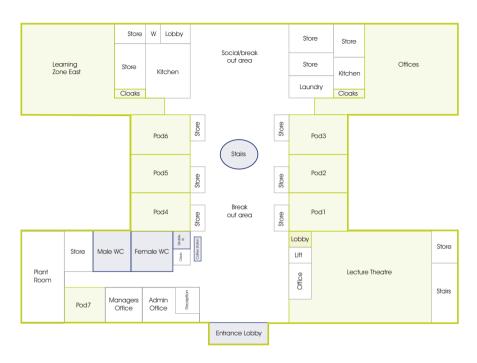

## Room Plan

The Work Place offers first class meeting and conference facilities. Situated in the South West of County Durham, we are just off the A1 with good rail and public transport links.

We offer flexible spaces for 2-200+ delegates, including meeting rooms, a lecture theatre, learning zone and spacious social areas. Our venue is ideal for both small informal meetings to large conference events. Rooms are equipped with excellent conferencing facilities and we offer a range of catering options to suit all budgets. If you are looking for smart modern facilities with excellent customer service The Work Place is the ideal place!

Pods 1-7 are single pods Pods 1 & 2 and 4 & 5 can be booked as double pods